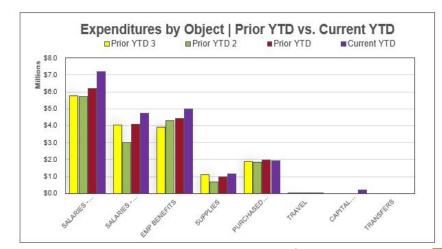

# Financial Forecast - Revenues and Expenditures (by Object) Compared to Budget - Actual Thru 1/31/23

|                                                                                                                                                                                                                           | Prior YTD                                                                        | Current YTD                                                                                               | Add: Projections                                                                          | Annual Forecast                                                                                                                  | Annual Budget                                                                                        | Variance<br>Fav / (Unfav)                                                                                                                                                                                                                                                                                                                                                                                                                                                                                                                                                                                                                                                                                                                                                                                                                                                                                                                                                                                                                                                                                                                                                                                                                                                                                                                                                                                                                                                                                                                                                                                                                                                                                                                                                                                                                                                                                                                                                                                                                                                                                                      |
|---------------------------------------------------------------------------------------------------------------------------------------------------------------------------------------------------------------------------|----------------------------------------------------------------------------------|-----------------------------------------------------------------------------------------------------------|-------------------------------------------------------------------------------------------|----------------------------------------------------------------------------------------------------------------------------------|------------------------------------------------------------------------------------------------------|--------------------------------------------------------------------------------------------------------------------------------------------------------------------------------------------------------------------------------------------------------------------------------------------------------------------------------------------------------------------------------------------------------------------------------------------------------------------------------------------------------------------------------------------------------------------------------------------------------------------------------------------------------------------------------------------------------------------------------------------------------------------------------------------------------------------------------------------------------------------------------------------------------------------------------------------------------------------------------------------------------------------------------------------------------------------------------------------------------------------------------------------------------------------------------------------------------------------------------------------------------------------------------------------------------------------------------------------------------------------------------------------------------------------------------------------------------------------------------------------------------------------------------------------------------------------------------------------------------------------------------------------------------------------------------------------------------------------------------------------------------------------------------------------------------------------------------------------------------------------------------------------------------------------------------------------------------------------------------------------------------------------------------------------------------------------------------------------------------------------------------|
| REVENUES                                                                                                                                                                                                                  |                                                                                  |                                                                                                           |                                                                                           |                                                                                                                                  |                                                                                                      |                                                                                                                                                                                                                                                                                                                                                                                                                                                                                                                                                                                                                                                                                                                                                                                                                                                                                                                                                                                                                                                                                                                                                                                                                                                                                                                                                                                                                                                                                                                                                                                                                                                                                                                                                                                                                                                                                                                                                                                                                                                                                                                                |
| Local Tax                                                                                                                                                                                                                 | \$2,223,864                                                                      | \$2,358,517                                                                                               | \$3,623,327                                                                               | \$5,981,844                                                                                                                      | \$5,901,317                                                                                          | \$80,527                                                                                                                                                                                                                                                                                                                                                                                                                                                                                                                                                                                                                                                                                                                                                                                                                                                                                                                                                                                                                                                                                                                                                                                                                                                                                                                                                                                                                                                                                                                                                                                                                                                                                                                                                                                                                                                                                                                                                                                                                                                                                                                       |
| Local Support Non-Tax                                                                                                                                                                                                     | 115,950                                                                          | 335,207                                                                                                   | 368,696                                                                                   | 703,903                                                                                                                          | \$705,065                                                                                            | (1,162)                                                                                                                                                                                                                                                                                                                                                                                                                                                                                                                                                                                                                                                                                                                                                                                                                                                                                                                                                                                                                                                                                                                                                                                                                                                                                                                                                                                                                                                                                                                                                                                                                                                                                                                                                                                                                                                                                                                                                                                                                                                                                                                        |
| State General Purpose                                                                                                                                                                                                     | 8,263,789                                                                        | 8,930,004                                                                                                 | 13,777,806                                                                                | 22,707,810                                                                                                                       | \$22,401,892                                                                                         | 305,918                                                                                                                                                                                                                                                                                                                                                                                                                                                                                                                                                                                                                                                                                                                                                                                                                                                                                                                                                                                                                                                                                                                                                                                                                                                                                                                                                                                                                                                                                                                                                                                                                                                                                                                                                                                                                                                                                                                                                                                                                                                                                                                        |
| State Special Purpose                                                                                                                                                                                                     | 3,935,954                                                                        | 4,013,406                                                                                                 | 7,613,755                                                                                 | 11,627,161                                                                                                                       | \$11,794,673                                                                                         | (167,512)                                                                                                                                                                                                                                                                                                                                                                                                                                                                                                                                                                                                                                                                                                                                                                                                                                                                                                                                                                                                                                                                                                                                                                                                                                                                                                                                                                                                                                                                                                                                                                                                                                                                                                                                                                                                                                                                                                                                                                                                                                                                                                                      |
| Federal General Purpose                                                                                                                                                                                                   | 0                                                                                | 0                                                                                                         | 0                                                                                         | 0                                                                                                                                | \$0                                                                                                  | 0                                                                                                                                                                                                                                                                                                                                                                                                                                                                                                                                                                                                                                                                                                                                                                                                                                                                                                                                                                                                                                                                                                                                                                                                                                                                                                                                                                                                                                                                                                                                                                                                                                                                                                                                                                                                                                                                                                                                                                                                                                                                                                                              |
| Federal Special Purpose                                                                                                                                                                                                   | 1,089,649                                                                        | 1,048,370                                                                                                 | 3,063,080                                                                                 | 4,111,449                                                                                                                        | \$4,812,488                                                                                          | (701,039)                                                                                                                                                                                                                                                                                                                                                                                                                                                                                                                                                                                                                                                                                                                                                                                                                                                                                                                                                                                                                                                                                                                                                                                                                                                                                                                                                                                                                                                                                                                                                                                                                                                                                                                                                                                                                                                                                                                                                                                                                                                                                                                      |
| Other School Districts                                                                                                                                                                                                    | 274,402                                                                          | 450,198                                                                                                   | 860,544                                                                                   | 1,310,742                                                                                                                        | \$1,386,799                                                                                          | (76,057)                                                                                                                                                                                                                                                                                                                                                                                                                                                                                                                                                                                                                                                                                                                                                                                                                                                                                                                                                                                                                                                                                                                                                                                                                                                                                                                                                                                                                                                                                                                                                                                                                                                                                                                                                                                                                                                                                                                                                                                                                                                                                                                       |
| Other Revenues                                                                                                                                                                                                            | 90,145                                                                           | 26,361                                                                                                    | 34,242                                                                                    | 60,603                                                                                                                           | \$60,000                                                                                             | 603                                                                                                                                                                                                                                                                                                                                                                                                                                                                                                                                                                                                                                                                                                                                                                                                                                                                                                                                                                                                                                                                                                                                                                                                                                                                                                                                                                                                                                                                                                                                                                                                                                                                                                                                                                                                                                                                                                                                                                                                                                                                                                                            |
| TOTAL REVENUE                                                                                                                                                                                                             | \$15,993,752                                                                     | \$17,162,062                                                                                              | \$29,341,451                                                                              | \$46,503,513                                                                                                                     | \$47,062,234                                                                                         | (\$558,721)                                                                                                                                                                                                                                                                                                                                                                                                                                                                                                                                                                                                                                                                                                                                                                                                                                                                                                                                                                                                                                                                                                                                                                                                                                                                                                                                                                                                                                                                                                                                                                                                                                                                                                                                                                                                                                                                                                                                                                                                                                                                                                                    |
| Salaries - Certificated Employees Salaries - Classified Employees Employee Benefits and Payroll Taxes Supplies, Instr. Resources, and Non-Cap Items Purchased Services Travel Capital Outlay Transfers TOTAL EXPENDITURES | \$6,178,183<br>4,097,257<br>4,415,156<br>978,022<br>1,953,083<br>9,270<br>0<br>0 | \$7,183,549<br>4,714,456<br>4,984,093<br>1,160,545<br>1,926,757<br>21,599<br>212,392<br>0<br>\$20,203,390 | \$9,411,094<br>6,439,094<br>7,163,223<br>1,521,777<br>2,619,924<br>38,528<br>0<br>(5,607) | \$16,594,642<br>\$11,153,550<br>\$12,147,316<br>\$2,682,322<br>\$4,546,681<br>\$60,127<br>\$212,392<br>(\$5,607)<br>\$47,391,423 | \$16,513,369<br>\$11,042,283<br>\$12,177,256<br>\$2,928,404<br>\$4,836,485<br>\$65,900<br>\$0<br>\$0 | (\$81,273)<br>(111,267)<br>29,940<br>246,082<br>289,804<br>5,773<br>(212,392)<br>5,607                                                                                                                                                                                                                                                                                                                                                                                                                                                                                                                                                                                                                                                                                                                                                                                                                                                                                                                                                                                                                                                                                                                                                                                                                                                                                                                                                                                                                                                                                                                                                                                                                                                                                                                                                                                                                                                                                                                                                                                                                                         |
|                                                                                                                                                                                                                           |                                                                                  | 1712 EAL SOL                                                                                              | 200 100                                                                                   | 100 000 000 000 000 000 000 000 000 000                                                                                          | 1765 5 4 7 31 6 5 7                                                                                  | AND STATE OF THE S |
| SURPLUS / (DEFICIT)                                                                                                                                                                                                       | (\$1,637,218)                                                                    | (\$3,041,328)                                                                                             | \$2,153,418                                                                               | (\$887,910)                                                                                                                      | (\$501,463)                                                                                          | (\$386,447)                                                                                                                                                                                                                                                                                                                                                                                                                                                                                                                                                                                                                                                                                                                                                                                                                                                                                                                                                                                                                                                                                                                                                                                                                                                                                                                                                                                                                                                                                                                                                                                                                                                                                                                                                                                                                                                                                                                                                                                                                                                                                                                    |
| OTHER FINANCING SOURCES / (USES) Other Financing Sources Other Financing Uses                                                                                                                                             | \$0<br>\$0                                                                       | \$0<br>\$0                                                                                                | \$0<br>(\$118,265)                                                                        | \$0<br>(\$118,265)                                                                                                               | \$0<br>( <b>\$</b> 118,265)                                                                          | \$0<br>\$0                                                                                                                                                                                                                                                                                                                                                                                                                                                                                                                                                                                                                                                                                                                                                                                                                                                                                                                                                                                                                                                                                                                                                                                                                                                                                                                                                                                                                                                                                                                                                                                                                                                                                                                                                                                                                                                                                                                                                                                                                                                                                                                     |
| NET CHANGE IN FUND BALANCE                                                                                                                                                                                                | (\$1,637,218)                                                                    | (\$3,041,328)                                                                                             | \$2,035,153                                                                               | (\$1,006,175)                                                                                                                    | (\$619,728)                                                                                          | (\$386,447)                                                                                                                                                                                                                                                                                                                                                                                                                                                                                                                                                                                                                                                                                                                                                                                                                                                                                                                                                                                                                                                                                                                                                                                                                                                                                                                                                                                                                                                                                                                                                                                                                                                                                                                                                                                                                                                                                                                                                                                                                                                                                                                    |