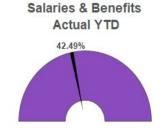

#### **General Fund Expenditures**

For the Period Ending January 31, 2023

Projected YE Balance as % of Budgeted Expenditures

Total Expenditures
Actual YTD

Projected YTD Expenditures 41.88%

Projected YTD Salary/ Benefits 41.60%