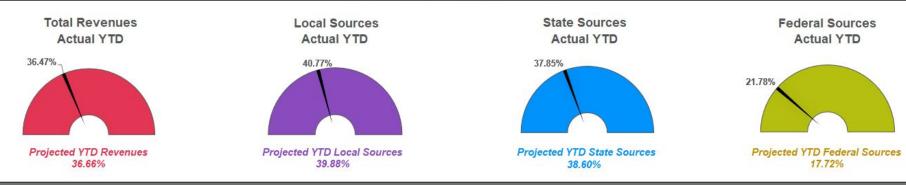

# General Fund Revenue Summary

# Financial Forecast - Revenues and Expenditures (by Object) Compared to Budget - Actual Thru 1/31/23

|                                                                                                                                                                                                                           | Prior YTD                                                                        | Current YTD                                                                                               | Add: Projections                                                                          | Annual Forecast                                                                                                                  | Annual Budget                                                                                        | Variance<br>Fav / (Unfav)                                                                                                                                                                                                                                                                                                                                                                                                                                                                                                                                                                                                                                                                                                                                                                                                                                                                                                                                                                                                                                                                                                                                                                                                                                                                                                                                                                                                                                                                                                                                                                                                                                                                                                                                                                                                                                                                                                                                                                                                                                                                                                      |
|---------------------------------------------------------------------------------------------------------------------------------------------------------------------------------------------------------------------------|----------------------------------------------------------------------------------|-----------------------------------------------------------------------------------------------------------|-------------------------------------------------------------------------------------------|----------------------------------------------------------------------------------------------------------------------------------|------------------------------------------------------------------------------------------------------|--------------------------------------------------------------------------------------------------------------------------------------------------------------------------------------------------------------------------------------------------------------------------------------------------------------------------------------------------------------------------------------------------------------------------------------------------------------------------------------------------------------------------------------------------------------------------------------------------------------------------------------------------------------------------------------------------------------------------------------------------------------------------------------------------------------------------------------------------------------------------------------------------------------------------------------------------------------------------------------------------------------------------------------------------------------------------------------------------------------------------------------------------------------------------------------------------------------------------------------------------------------------------------------------------------------------------------------------------------------------------------------------------------------------------------------------------------------------------------------------------------------------------------------------------------------------------------------------------------------------------------------------------------------------------------------------------------------------------------------------------------------------------------------------------------------------------------------------------------------------------------------------------------------------------------------------------------------------------------------------------------------------------------------------------------------------------------------------------------------------------------|
| REVENUES                                                                                                                                                                                                                  |                                                                                  |                                                                                                           |                                                                                           |                                                                                                                                  |                                                                                                      |                                                                                                                                                                                                                                                                                                                                                                                                                                                                                                                                                                                                                                                                                                                                                                                                                                                                                                                                                                                                                                                                                                                                                                                                                                                                                                                                                                                                                                                                                                                                                                                                                                                                                                                                                                                                                                                                                                                                                                                                                                                                                                                                |
| Local Tax                                                                                                                                                                                                                 | \$2,223,864                                                                      | \$2,358,517                                                                                               | \$3,623,327                                                                               | \$5,981,844                                                                                                                      | \$5,901,317                                                                                          | \$80,527                                                                                                                                                                                                                                                                                                                                                                                                                                                                                                                                                                                                                                                                                                                                                                                                                                                                                                                                                                                                                                                                                                                                                                                                                                                                                                                                                                                                                                                                                                                                                                                                                                                                                                                                                                                                                                                                                                                                                                                                                                                                                                                       |
| Local Support Non-Tax                                                                                                                                                                                                     | 115,950                                                                          | 335,207                                                                                                   | 368,696                                                                                   | 703,903                                                                                                                          | \$705,065                                                                                            | (1,162)                                                                                                                                                                                                                                                                                                                                                                                                                                                                                                                                                                                                                                                                                                                                                                                                                                                                                                                                                                                                                                                                                                                                                                                                                                                                                                                                                                                                                                                                                                                                                                                                                                                                                                                                                                                                                                                                                                                                                                                                                                                                                                                        |
| State General Purpose                                                                                                                                                                                                     | 8,263,789                                                                        | 8,930,004                                                                                                 | 13,777,806                                                                                | 22,707,810                                                                                                                       | \$22,401,892                                                                                         | 305,918                                                                                                                                                                                                                                                                                                                                                                                                                                                                                                                                                                                                                                                                                                                                                                                                                                                                                                                                                                                                                                                                                                                                                                                                                                                                                                                                                                                                                                                                                                                                                                                                                                                                                                                                                                                                                                                                                                                                                                                                                                                                                                                        |
| State Special Purpose                                                                                                                                                                                                     | 3,935,954                                                                        | 4,013,406                                                                                                 | 7,613,755                                                                                 | 11,627,161                                                                                                                       | \$11,794,673                                                                                         | (167,512)                                                                                                                                                                                                                                                                                                                                                                                                                                                                                                                                                                                                                                                                                                                                                                                                                                                                                                                                                                                                                                                                                                                                                                                                                                                                                                                                                                                                                                                                                                                                                                                                                                                                                                                                                                                                                                                                                                                                                                                                                                                                                                                      |
| Federal General Purpose                                                                                                                                                                                                   | 0                                                                                | 0                                                                                                         | 0                                                                                         | 0                                                                                                                                | \$0                                                                                                  | 0                                                                                                                                                                                                                                                                                                                                                                                                                                                                                                                                                                                                                                                                                                                                                                                                                                                                                                                                                                                                                                                                                                                                                                                                                                                                                                                                                                                                                                                                                                                                                                                                                                                                                                                                                                                                                                                                                                                                                                                                                                                                                                                              |
| Federal Special Purpose                                                                                                                                                                                                   | 1,089,649                                                                        | 1,048,370                                                                                                 | 3,063,080                                                                                 | 4,111,449                                                                                                                        | \$4,812,488                                                                                          | (701,039)                                                                                                                                                                                                                                                                                                                                                                                                                                                                                                                                                                                                                                                                                                                                                                                                                                                                                                                                                                                                                                                                                                                                                                                                                                                                                                                                                                                                                                                                                                                                                                                                                                                                                                                                                                                                                                                                                                                                                                                                                                                                                                                      |
| Other School Districts                                                                                                                                                                                                    | 274,402                                                                          | 450,198                                                                                                   | 860,544                                                                                   | 1,310,742                                                                                                                        | \$1,386,799                                                                                          | (76,057)                                                                                                                                                                                                                                                                                                                                                                                                                                                                                                                                                                                                                                                                                                                                                                                                                                                                                                                                                                                                                                                                                                                                                                                                                                                                                                                                                                                                                                                                                                                                                                                                                                                                                                                                                                                                                                                                                                                                                                                                                                                                                                                       |
| Other Revenues                                                                                                                                                                                                            | 90,145                                                                           | 26,361                                                                                                    | 34,242                                                                                    | 60,603                                                                                                                           | \$60,000                                                                                             | 603                                                                                                                                                                                                                                                                                                                                                                                                                                                                                                                                                                                                                                                                                                                                                                                                                                                                                                                                                                                                                                                                                                                                                                                                                                                                                                                                                                                                                                                                                                                                                                                                                                                                                                                                                                                                                                                                                                                                                                                                                                                                                                                            |
| TOTAL REVENUE                                                                                                                                                                                                             | \$15,993,752                                                                     | \$17,162,062                                                                                              | \$29,341,451                                                                              | \$46,503,513                                                                                                                     | \$47,062,234                                                                                         | (\$558,721)                                                                                                                                                                                                                                                                                                                                                                                                                                                                                                                                                                                                                                                                                                                                                                                                                                                                                                                                                                                                                                                                                                                                                                                                                                                                                                                                                                                                                                                                                                                                                                                                                                                                                                                                                                                                                                                                                                                                                                                                                                                                                                                    |
| Salaries - Certificated Employees Salaries - Classified Employees Employee Benefits and Payroll Taxes Supplies, Instr. Resources, and Non-Cap Items Purchased Services Travel Capital Outlay Transfers TOTAL EXPENDITURES | \$6,178,183<br>4,097,257<br>4,415,156<br>978,022<br>1,953,083<br>9,270<br>0<br>0 | \$7,183,549<br>4,714,456<br>4,984,093<br>1,160,545<br>1,926,757<br>21,599<br>212,392<br>0<br>\$20,203,390 | \$9,411,094<br>6,439,094<br>7,163,223<br>1,521,777<br>2,619,924<br>38,528<br>0<br>(5,607) | \$16,594,642<br>\$11,153,550<br>\$12,147,316<br>\$2,682,322<br>\$4,546,681<br>\$60,127<br>\$212,392<br>(\$5,607)<br>\$47,391,423 | \$16,513,369<br>\$11,042,283<br>\$12,177,256<br>\$2,928,404<br>\$4,836,485<br>\$65,900<br>\$0<br>\$0 | (\$81,273)<br>(111,267)<br>29,940<br>246,082<br>289,804<br>5,773<br>(212,392)<br>5,607                                                                                                                                                                                                                                                                                                                                                                                                                                                                                                                                                                                                                                                                                                                                                                                                                                                                                                                                                                                                                                                                                                                                                                                                                                                                                                                                                                                                                                                                                                                                                                                                                                                                                                                                                                                                                                                                                                                                                                                                                                         |
|                                                                                                                                                                                                                           |                                                                                  | 1712 EAL SOL                                                                                              | 200 100                                                                                   | 100 000 000 000 000 000 000 000 000 000                                                                                          | 1765 5 4 7 31 6 5 7                                                                                  | AND STATE OF THE S |
| SURPLUS / (DEFICIT)                                                                                                                                                                                                       | (\$1,637,218)                                                                    | (\$3,041,328)                                                                                             | \$2,153,418                                                                               | (\$887,910)                                                                                                                      | (\$501,463)                                                                                          | (\$386,447)                                                                                                                                                                                                                                                                                                                                                                                                                                                                                                                                                                                                                                                                                                                                                                                                                                                                                                                                                                                                                                                                                                                                                                                                                                                                                                                                                                                                                                                                                                                                                                                                                                                                                                                                                                                                                                                                                                                                                                                                                                                                                                                    |
| OTHER FINANCING SOURCES / (USES) Other Financing Sources Other Financing Uses                                                                                                                                             | \$0<br>\$0                                                                       | \$0<br>\$0                                                                                                | \$0<br>(\$118,265)                                                                        | \$0<br>(\$118,265)                                                                                                               | \$0<br>( <b>\$</b> 118,265)                                                                          | \$0<br>\$0                                                                                                                                                                                                                                                                                                                                                                                                                                                                                                                                                                                                                                                                                                                                                                                                                                                                                                                                                                                                                                                                                                                                                                                                                                                                                                                                                                                                                                                                                                                                                                                                                                                                                                                                                                                                                                                                                                                                                                                                                                                                                                                     |
| NET CHANGE IN FUND BALANCE                                                                                                                                                                                                | (\$1,637,218)                                                                    | (\$3,041,328)                                                                                             | \$2,035,153                                                                               | (\$1,006,175)                                                                                                                    | (\$619,728)                                                                                          | (\$386,447)                                                                                                                                                                                                                                                                                                                                                                                                                                                                                                                                                                                                                                                                                                                                                                                                                                                                                                                                                                                                                                                                                                                                                                                                                                                                                                                                                                                                                                                                                                                                                                                                                                                                                                                                                                                                                                                                                                                                                                                                                                                                                                                    |

# January 2023 Budget Status Report - General Fund

10--General Fund-- FUND BALANCE -- AGENCY ACCOUNTS -- Revised -- BUDGET-STATUS-REPORT
Fiscal Year 2022 (September 1, 2022 - August 31, 2023)

| For theWOODLAND SCHOOL DISTRICT          | #404 Schoo | ol District for the | Month of Janua | ery , 2023    |               |         |
|------------------------------------------|------------|---------------------|----------------|---------------|---------------|---------|
|                                          | ANNUAL     | ACTUAL              | ACTUAL         |               |               |         |
| A. REVENUES/OTHER FIN. SOURCES           | BUDGET     | FOR MONTH           | FOR YEAR       | ENCUMBRANCES  | BALANCE       | PERCENT |
| 1000 LOCAL TAXES                         | 5,901,317  | 15,625.44           | 2,358,516.98   | 55            | 3,542,800.02  | 39.97   |
| 2000 LOCAL SUPPORT NONTAX                | 705,065    | 58,018.28           | 335,207.39     |               | 369,857.61    | 47.54   |
| 3000 STATE, GENERAL PURPOSE              | 22,401,892 | 2,006,247.42        | 8,930,003.52   |               | 13,471,888.48 | 39.86   |
| 4000 STATE, SPECIAL PURPOSE              | 11,794,673 | 887,924.22          | 4,013,405.73   |               | 7,781,267.27  | 34.03   |
| 5000 FEDERAL, GENERAL PURPOSE            | o          | .00                 | .00            |               | .00           | 0.00    |
| 6000 FEDERAL, SPECIAL PURPOSE            | 4,812,488  | 353,343.93          | 1,048,369.70   |               | 3,764,118.30  | 21.78   |
| 7000 REVENUES FR OTH SCH DIST            | 1,386,799  | 382,097.08          | 450,198.08     |               | 936,600.92    | 32.46   |
| 8000 OTHER AGENCIES AND ASSOCIATES       | 60,000     | .00                 | 26,361.00      |               | 33,639.00     | 43.94   |
| 9000 OTHER FINANCING SOURCES             | 0          | .00                 | .00            |               | .00           | 0.00    |
| Total REVENUES/OTHER FIN. SOURCES        | 47,062,234 | 3,703,256.37        | 17,162,062.40  |               | 29,900,171.60 | 36.47   |
| B. EXPENDITURES                          |            |                     |                |               |               |         |
| 00 Regular Instruction                   | 20,600,515 | 1,628,783.44        | 9,127,633.94   | 10,416,116.74 | 1,056,764.32  | 94.87   |
| 10 Federal Stimulus                      | 2,031,172  | 96,295.36           | 777,384.33     | 1,367,749.21  | 113,961.54-   | 105.61  |
| 20 Special Ed Instruction                | 6,214,669  | 482,323.64          | 2,469,808.84   | 2,980,547.59  | 764,312.57    | 87.70   |
| 30 Voc. Ed Instruction                   | 790,731    | 74,572.22           | 333,290.64     | 326,704.06    | 130,736.30    | 83.47   |
| 40 Skills Center Instruction             | 0          | .00                 | .00            | 0.00          | .00           | 0.00    |
| 50+60 Compensatory Ed Instruct.          | 2,115,867  | 155,190.62          | 1,044,743.78   | 984,244.41    | 86,878.81     | 95.89   |
| 70 Other Instructional Pgms              | 597,085    | 7,893.53            | 51,745.05      | 32,407.27     | 512,932.68    | 14.09   |
| 80 Community Services                    | 586,650    | 34,558.32           | 177,886.05     | 144,307.08    | 264,456.87    | 54.92   |
| 90 Support Services                      | 14,627,008 | 1,181,566.69        | 6,220,897.36   | 5,274,350.26  | 3,131,760.38  | 78.59   |
| Total EXPENDITURES                       | 47,563,697 | 3,661,183.82        | 20,203,389.99  | 21,526,426.62 | 5,833,880.39  | 87.73   |
| C. OTHER FIN. USES TRANS. OUT (GL 536)   | 118,265    | .00                 | .00            |               |               |         |
| D. OTHER FINANCING USES (GL 535)         | 0          | .00                 | .00            |               |               |         |
| E. EXCESS OF REVENUES/OTHER FIN. SOURCES |            |                     |                |               |               |         |
| OVER (UNDER) EXP/OTH FIN USES (A-B-C-D)  | 619,728-   | 42,072.55           | 3,041,327.59-  |               | 2,421,599.59- | 390.75  |
| F. TOTAL BEGINNING FUND BALANCE          | 4,900,000  |                     | 5,456,894.07   |               |               |         |
| G. G/L 898 PRIOR YEAR ADJUSTMENTS (+OR-) | XXXXXXXX   |                     | .00            |               |               |         |
| H. TOTAL ENDING FUND BALANCE             | 4,280,272  |                     | 2,415,566.48   |               |               |         |