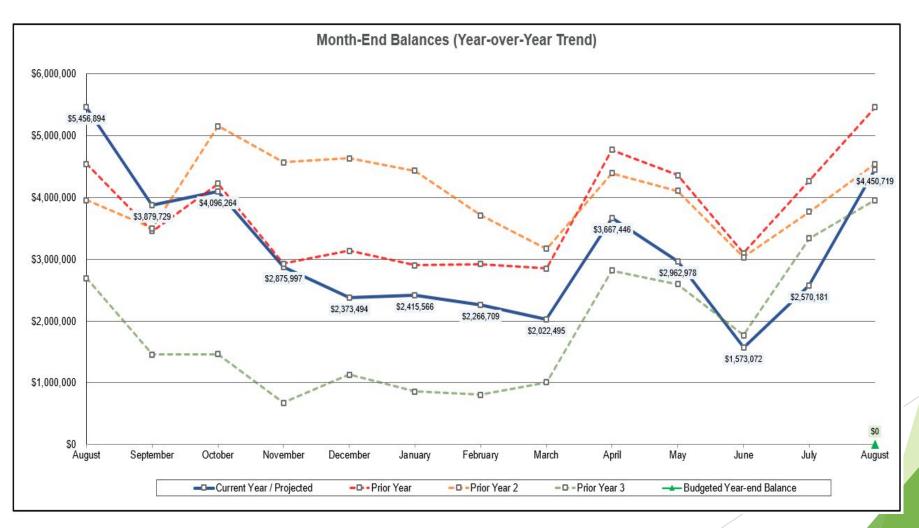

# Month-End Fund Balances - Actual (thru 1/31/23) and Projected (through 8/31/23)

# January 2023 Budget Status Report - General Fund

10--General Fund-- FUND BALANCE -- AGENCY ACCOUNTS -- Revised -- BUDGET-STATUS-REPORT
Fiscal Year 2022 (September 1, 2022 - August 31, 2023)

| For theWOODLAND SCHOOL DISTRICT          | #404 Schoo | ol District for the | Month of Janua | ery , 2023    |               |         |
|------------------------------------------|------------|---------------------|----------------|---------------|---------------|---------|
|                                          | ANNUAL     | ACTUAL              | ACTUAL         |               |               |         |
| A. REVENUES/OTHER FIN. SOURCES           | BUDGET     | FOR MONTH           | FOR YEAR       | ENCUMBRANCES  | BALANCE       | PERCENT |
| 1000 LOCAL TAXES                         | 5,901,317  | 15,625.44           | 2,358,516.98   | 55            | 3,542,800.02  | 39.97   |
| 2000 LOCAL SUPPORT NONTAX                | 705,065    | 58,018.28           | 335,207.39     |               | 369,857.61    | 47.54   |
| 3000 STATE, GENERAL PURPOSE              | 22,401,892 | 2,006,247.42        | 8,930,003.52   |               | 13,471,888.48 | 39.86   |
| 4000 STATE, SPECIAL PURPOSE              | 11,794,673 | 887,924.22          | 4,013,405.73   |               | 7,781,267.27  | 34.03   |
| 5000 FEDERAL, GENERAL PURPOSE            | o          | .00                 | .00            |               | .00           | 0.00    |
| 6000 FEDERAL, SPECIAL PURPOSE            | 4,812,488  | 353,343.93          | 1,048,369.70   |               | 3,764,118.30  | 21.78   |
| 7000 REVENUES FR OTH SCH DIST            | 1,386,799  | 382,097.08          | 450,198.08     |               | 936,600.92    | 32.46   |
| 8000 OTHER AGENCIES AND ASSOCIATES       | 60,000     | .00                 | 26,361.00      |               | 33,639.00     | 43.94   |
| 9000 OTHER FINANCING SOURCES             | 0          | .00                 | .00            |               | .00           | 0.00    |
| Total REVENUES/OTHER FIN. SOURCES        | 47,062,234 | 3,703,256.37        | 17,162,062.40  |               | 29,900,171.60 | 36.47   |
| B. EXPENDITURES                          |            |                     |                |               |               |         |
| 00 Regular Instruction                   | 20,600,515 | 1,628,783.44        | 9,127,633.94   | 10,416,116.74 | 1,056,764.32  | 94.87   |
| 10 Federal Stimulus                      | 2,031,172  | 96,295.36           | 777,384.33     | 1,367,749.21  | 113,961.54-   | 105.61  |
| 20 Special Ed Instruction                | 6,214,669  | 482,323.64          | 2,469,808.84   | 2,980,547.59  | 764,312.57    | 87.70   |
| 30 Voc. Ed Instruction                   | 790,731    | 74,572.22           | 333,290.64     | 326,704.06    | 130,736.30    | 83.47   |
| 40 Skills Center Instruction             | 0          | .00                 | .00            | 0.00          | .00           | 0.00    |
| 50+60 Compensatory Ed Instruct.          | 2,115,867  | 155,190.62          | 1,044,743.78   | 984,244.41    | 86,878.81     | 95.89   |
| 70 Other Instructional Pgms              | 597,085    | 7,893.53            | 51,745.05      | 32,407.27     | 512,932.68    | 14.09   |
| 80 Community Services                    | 586,650    | 34,558.32           | 177,886.05     | 144,307.08    | 264,456.87    | 54.92   |
| 90 Support Services                      | 14,627,008 | 1,181,566.69        | 6,220,897.36   | 5,274,350.26  | 3,131,760.38  | 78.59   |
| Total EXPENDITURES                       | 47,563,697 | 3,661,183.82        | 20,203,389.99  | 21,526,426.62 | 5,833,880.39  | 87.73   |
| C. OTHER FIN. USES TRANS. OUT (GL 536)   | 118,265    | .00                 | .00            |               |               |         |
| D. OTHER FINANCING USES (GL 535)         | 0          | .00                 | .00            |               |               |         |
| E. EXCESS OF REVENUES/OTHER FIN. SOURCES |            |                     |                |               |               |         |
| OVER (UNDER) EXP/OTH FIN USES (A-B-C-D)  | 619,728-   | 42,072.55           | 3,041,327.59-  |               | 2,421,599.59- | 390.75  |
| F. TOTAL BEGINNING FUND BALANCE          | 4,900,000  |                     | 5,456,894.07   |               |               |         |
| G. G/L 898 PRIOR YEAR ADJUSTMENTS (+OR-) | XXXXXXXX   |                     | .00            |               |               |         |
| H. TOTAL ENDING FUND BALANCE             | 4,280,272  |                     | 2,415,566.48   |               |               |         |