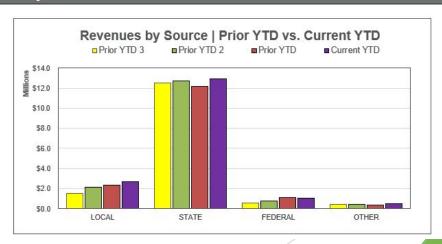

# General Fund Revenue Summary

#### **Revenue Analysis**

| Apportionment                                       | \$8,857,645 |
|-----------------------------------------------------|-------------|
| Special Purpose - Unassigned                        | \$3,993,796 |
| Local Property Tax                                  | \$2,358,047 |
| Special Purpose - OSPI Unassigned                   | \$1,044,959 |
| Program Participation - Unassigned                  | \$438,351   |
| Sales of Goods, Supplies, and Services - Unassigned | \$151,284   |
| Tuition and Fees - Unassigned                       | \$82,685    |
| Local Effort Assistance                             | \$71,972    |
| Investment Earnings                                 | \$43,358    |
| Gifts, Grants, and Donations (Local)                | \$33,038    |
| Percent of Total Revenues YTD                       | 99.49%      |

# Financial Forecast - Revenues and Expenditures (by Object) Compared to Budget - Actual Thru 1/31/23

|                                                                                                                                                                                                                           | Prior YTD                                                                        | Current YTD                                                                                               | Add: Projections                                                                          | Annual Forecast                                                                                                                  | Annual Budget                                                                                        | Variance<br>Fav / (Unfav)                                                                                                                                                                                                                                                                                                                                                                                                                                                                                                                                                                                                                                                                                                                                                                                                                                                                                                                                                                                                                                                                                                                                                                                                                                                                                                                                                                                                                                                                                                                                                                                                                                                                                                                                                                                                                                                                                                                                                                                                                                                                                                      |
|---------------------------------------------------------------------------------------------------------------------------------------------------------------------------------------------------------------------------|----------------------------------------------------------------------------------|-----------------------------------------------------------------------------------------------------------|-------------------------------------------------------------------------------------------|----------------------------------------------------------------------------------------------------------------------------------|------------------------------------------------------------------------------------------------------|--------------------------------------------------------------------------------------------------------------------------------------------------------------------------------------------------------------------------------------------------------------------------------------------------------------------------------------------------------------------------------------------------------------------------------------------------------------------------------------------------------------------------------------------------------------------------------------------------------------------------------------------------------------------------------------------------------------------------------------------------------------------------------------------------------------------------------------------------------------------------------------------------------------------------------------------------------------------------------------------------------------------------------------------------------------------------------------------------------------------------------------------------------------------------------------------------------------------------------------------------------------------------------------------------------------------------------------------------------------------------------------------------------------------------------------------------------------------------------------------------------------------------------------------------------------------------------------------------------------------------------------------------------------------------------------------------------------------------------------------------------------------------------------------------------------------------------------------------------------------------------------------------------------------------------------------------------------------------------------------------------------------------------------------------------------------------------------------------------------------------------|
| REVENUES                                                                                                                                                                                                                  |                                                                                  |                                                                                                           |                                                                                           |                                                                                                                                  |                                                                                                      |                                                                                                                                                                                                                                                                                                                                                                                                                                                                                                                                                                                                                                                                                                                                                                                                                                                                                                                                                                                                                                                                                                                                                                                                                                                                                                                                                                                                                                                                                                                                                                                                                                                                                                                                                                                                                                                                                                                                                                                                                                                                                                                                |
| Local Tax                                                                                                                                                                                                                 | \$2,223,864                                                                      | \$2,358,517                                                                                               | \$3,623,327                                                                               | \$5,981,844                                                                                                                      | \$5,901,317                                                                                          | \$80,527                                                                                                                                                                                                                                                                                                                                                                                                                                                                                                                                                                                                                                                                                                                                                                                                                                                                                                                                                                                                                                                                                                                                                                                                                                                                                                                                                                                                                                                                                                                                                                                                                                                                                                                                                                                                                                                                                                                                                                                                                                                                                                                       |
| Local Support Non-Tax                                                                                                                                                                                                     | 115,950                                                                          | 335,207                                                                                                   | 368,696                                                                                   | 703,903                                                                                                                          | \$705,065                                                                                            | (1,162)                                                                                                                                                                                                                                                                                                                                                                                                                                                                                                                                                                                                                                                                                                                                                                                                                                                                                                                                                                                                                                                                                                                                                                                                                                                                                                                                                                                                                                                                                                                                                                                                                                                                                                                                                                                                                                                                                                                                                                                                                                                                                                                        |
| State General Purpose                                                                                                                                                                                                     | 8,263,789                                                                        | 8,930,004                                                                                                 | 13,777,806                                                                                | 22,707,810                                                                                                                       | \$22,401,892                                                                                         | 305,918                                                                                                                                                                                                                                                                                                                                                                                                                                                                                                                                                                                                                                                                                                                                                                                                                                                                                                                                                                                                                                                                                                                                                                                                                                                                                                                                                                                                                                                                                                                                                                                                                                                                                                                                                                                                                                                                                                                                                                                                                                                                                                                        |
| State Special Purpose                                                                                                                                                                                                     | 3,935,954                                                                        | 4,013,406                                                                                                 | 7,613,755                                                                                 | 11,627,161                                                                                                                       | \$11,794,673                                                                                         | (167,512)                                                                                                                                                                                                                                                                                                                                                                                                                                                                                                                                                                                                                                                                                                                                                                                                                                                                                                                                                                                                                                                                                                                                                                                                                                                                                                                                                                                                                                                                                                                                                                                                                                                                                                                                                                                                                                                                                                                                                                                                                                                                                                                      |
| Federal General Purpose                                                                                                                                                                                                   | 0                                                                                | 0                                                                                                         | 0                                                                                         | 0                                                                                                                                | \$0                                                                                                  | 0                                                                                                                                                                                                                                                                                                                                                                                                                                                                                                                                                                                                                                                                                                                                                                                                                                                                                                                                                                                                                                                                                                                                                                                                                                                                                                                                                                                                                                                                                                                                                                                                                                                                                                                                                                                                                                                                                                                                                                                                                                                                                                                              |
| Federal Special Purpose                                                                                                                                                                                                   | 1,089,649                                                                        | 1,048,370                                                                                                 | 3,063,080                                                                                 | 4,111,449                                                                                                                        | \$4,812,488                                                                                          | (701,039)                                                                                                                                                                                                                                                                                                                                                                                                                                                                                                                                                                                                                                                                                                                                                                                                                                                                                                                                                                                                                                                                                                                                                                                                                                                                                                                                                                                                                                                                                                                                                                                                                                                                                                                                                                                                                                                                                                                                                                                                                                                                                                                      |
| Other School Districts                                                                                                                                                                                                    | 274,402                                                                          | 450,198                                                                                                   | 860,544                                                                                   | 1,310,742                                                                                                                        | \$1,386,799                                                                                          | (76,057)                                                                                                                                                                                                                                                                                                                                                                                                                                                                                                                                                                                                                                                                                                                                                                                                                                                                                                                                                                                                                                                                                                                                                                                                                                                                                                                                                                                                                                                                                                                                                                                                                                                                                                                                                                                                                                                                                                                                                                                                                                                                                                                       |
| Other Revenues                                                                                                                                                                                                            | 90,145                                                                           | 26,361                                                                                                    | 34,242                                                                                    | 60,603                                                                                                                           | \$60,000                                                                                             | 603                                                                                                                                                                                                                                                                                                                                                                                                                                                                                                                                                                                                                                                                                                                                                                                                                                                                                                                                                                                                                                                                                                                                                                                                                                                                                                                                                                                                                                                                                                                                                                                                                                                                                                                                                                                                                                                                                                                                                                                                                                                                                                                            |
| TOTAL REVENUE                                                                                                                                                                                                             | \$15,993,752                                                                     | \$17,162,062                                                                                              | \$29,341,451                                                                              | \$46,503,513                                                                                                                     | \$47,062,234                                                                                         | (\$558,721)                                                                                                                                                                                                                                                                                                                                                                                                                                                                                                                                                                                                                                                                                                                                                                                                                                                                                                                                                                                                                                                                                                                                                                                                                                                                                                                                                                                                                                                                                                                                                                                                                                                                                                                                                                                                                                                                                                                                                                                                                                                                                                                    |
| Salaries - Certificated Employees Salaries - Classified Employees Employee Benefits and Payroll Taxes Supplies, Instr. Resources, and Non-Cap Items Purchased Services Travel Capital Outlay Transfers TOTAL EXPENDITURES | \$6,178,183<br>4,097,257<br>4,415,156<br>978,022<br>1,953,083<br>9,270<br>0<br>0 | \$7,183,549<br>4,714,456<br>4,984,093<br>1,160,545<br>1,926,757<br>21,599<br>212,392<br>0<br>\$20,203,390 | \$9,411,094<br>6,439,094<br>7,163,223<br>1,521,777<br>2,619,924<br>38,528<br>0<br>(5,607) | \$16,594,642<br>\$11,153,550<br>\$12,147,316<br>\$2,682,322<br>\$4,546,681<br>\$60,127<br>\$212,392<br>(\$5,607)<br>\$47,391,423 | \$16,513,369<br>\$11,042,283<br>\$12,177,256<br>\$2,928,404<br>\$4,836,485<br>\$65,900<br>\$0<br>\$0 | (\$81,273)<br>(111,267)<br>29,940<br>246,082<br>289,804<br>5,773<br>(212,392)<br>5,607                                                                                                                                                                                                                                                                                                                                                                                                                                                                                                                                                                                                                                                                                                                                                                                                                                                                                                                                                                                                                                                                                                                                                                                                                                                                                                                                                                                                                                                                                                                                                                                                                                                                                                                                                                                                                                                                                                                                                                                                                                         |
|                                                                                                                                                                                                                           |                                                                                  | 1712 EAL SOL                                                                                              | 200 100                                                                                   | 100 000 000 000 000 000 000 000 000 000                                                                                          | 1765 5 4 7 31 6 5 7                                                                                  | AND STATE OF THE S |
| SURPLUS / (DEFICIT)                                                                                                                                                                                                       | (\$1,637,218)                                                                    | (\$3,041,328)                                                                                             | \$2,153,418                                                                               | (\$887,910)                                                                                                                      | (\$501,463)                                                                                          | (\$386,447)                                                                                                                                                                                                                                                                                                                                                                                                                                                                                                                                                                                                                                                                                                                                                                                                                                                                                                                                                                                                                                                                                                                                                                                                                                                                                                                                                                                                                                                                                                                                                                                                                                                                                                                                                                                                                                                                                                                                                                                                                                                                                                                    |
| OTHER FINANCING SOURCES / (USES) Other Financing Sources Other Financing Uses                                                                                                                                             | \$0<br>\$0                                                                       | \$0<br>\$0                                                                                                | \$0<br>(\$118,265)                                                                        | \$0<br>(\$118,265)                                                                                                               | \$0<br>( <b>\$</b> 118,265)                                                                          | \$0<br>\$0                                                                                                                                                                                                                                                                                                                                                                                                                                                                                                                                                                                                                                                                                                                                                                                                                                                                                                                                                                                                                                                                                                                                                                                                                                                                                                                                                                                                                                                                                                                                                                                                                                                                                                                                                                                                                                                                                                                                                                                                                                                                                                                     |
| NET CHANGE IN FUND BALANCE                                                                                                                                                                                                | (\$1,637,218)                                                                    | (\$3,041,328)                                                                                             | \$2,035,153                                                                               | (\$1,006,175)                                                                                                                    | (\$619,728)                                                                                          | (\$386,447)                                                                                                                                                                                                                                                                                                                                                                                                                                                                                                                                                                                                                                                                                                                                                                                                                                                                                                                                                                                                                                                                                                                                                                                                                                                                                                                                                                                                                                                                                                                                                                                                                                                                                                                                                                                                                                                                                                                                                                                                                                                                                                                    |