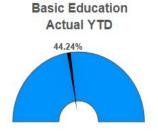

| \$1,044,959 |
| Program Participation - Unassigned                  | \$438,351   |
| Sales of Goods, Supplies, and Services - Unassigned | \$151,284   |
| Tuition and Fees - Unassigned                       | \$82,685    |
| Local Effort Assistance                             | \$71,972    |
| Investment Earnings                                 | \$43,358    |
| Gifts, Grants, and Donations (Local)                | \$33,038    |
| Percent of Total Revenues YTD                       | 99.49%      |



# General Fund Expenditure Summary

#### **General Fund Expenditures**

For the Period Ending January 31, 2023

Projected YE Balance as % of Budgeted Expenditures



Total Expenditures
Actual YTD



Projected YTD Expenditures 41.88%



Projected YTD Salary/ Benefits 41.60%



Projected YTD Basic Education 43.17%

#### **Expenditure Analysis**

| Top 10 Expenditures by Program (Y                 | TD)         |
|---------------------------------------------------|-------------|
| P. F. F.                                          | 00 770 000  |
| Basic Education                                   | \$8,776,301 |
| Pupil Transportation                              | \$3,255,353 |
| Districtwide Support                              | \$2,482,055 |
| Special Education - Supplemental - State          | \$2,303,396 |
| School Food Services                              | \$483,490   |
| ESSER III                                         | \$364,068   |
| Learning Assistance Program - State               | \$345,050   |
| Basic Education - Alternative Learning Experien