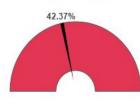

#### **General Fund Expenditures**

For the Period Ending January 31, 2023

Projected YE Balance as % of Budgeted Expenditures

Total Expenditures
Actual YTD

Projected YTD Expenditures 41.88%

Projected YTD Salary/ Benefits 41.60%